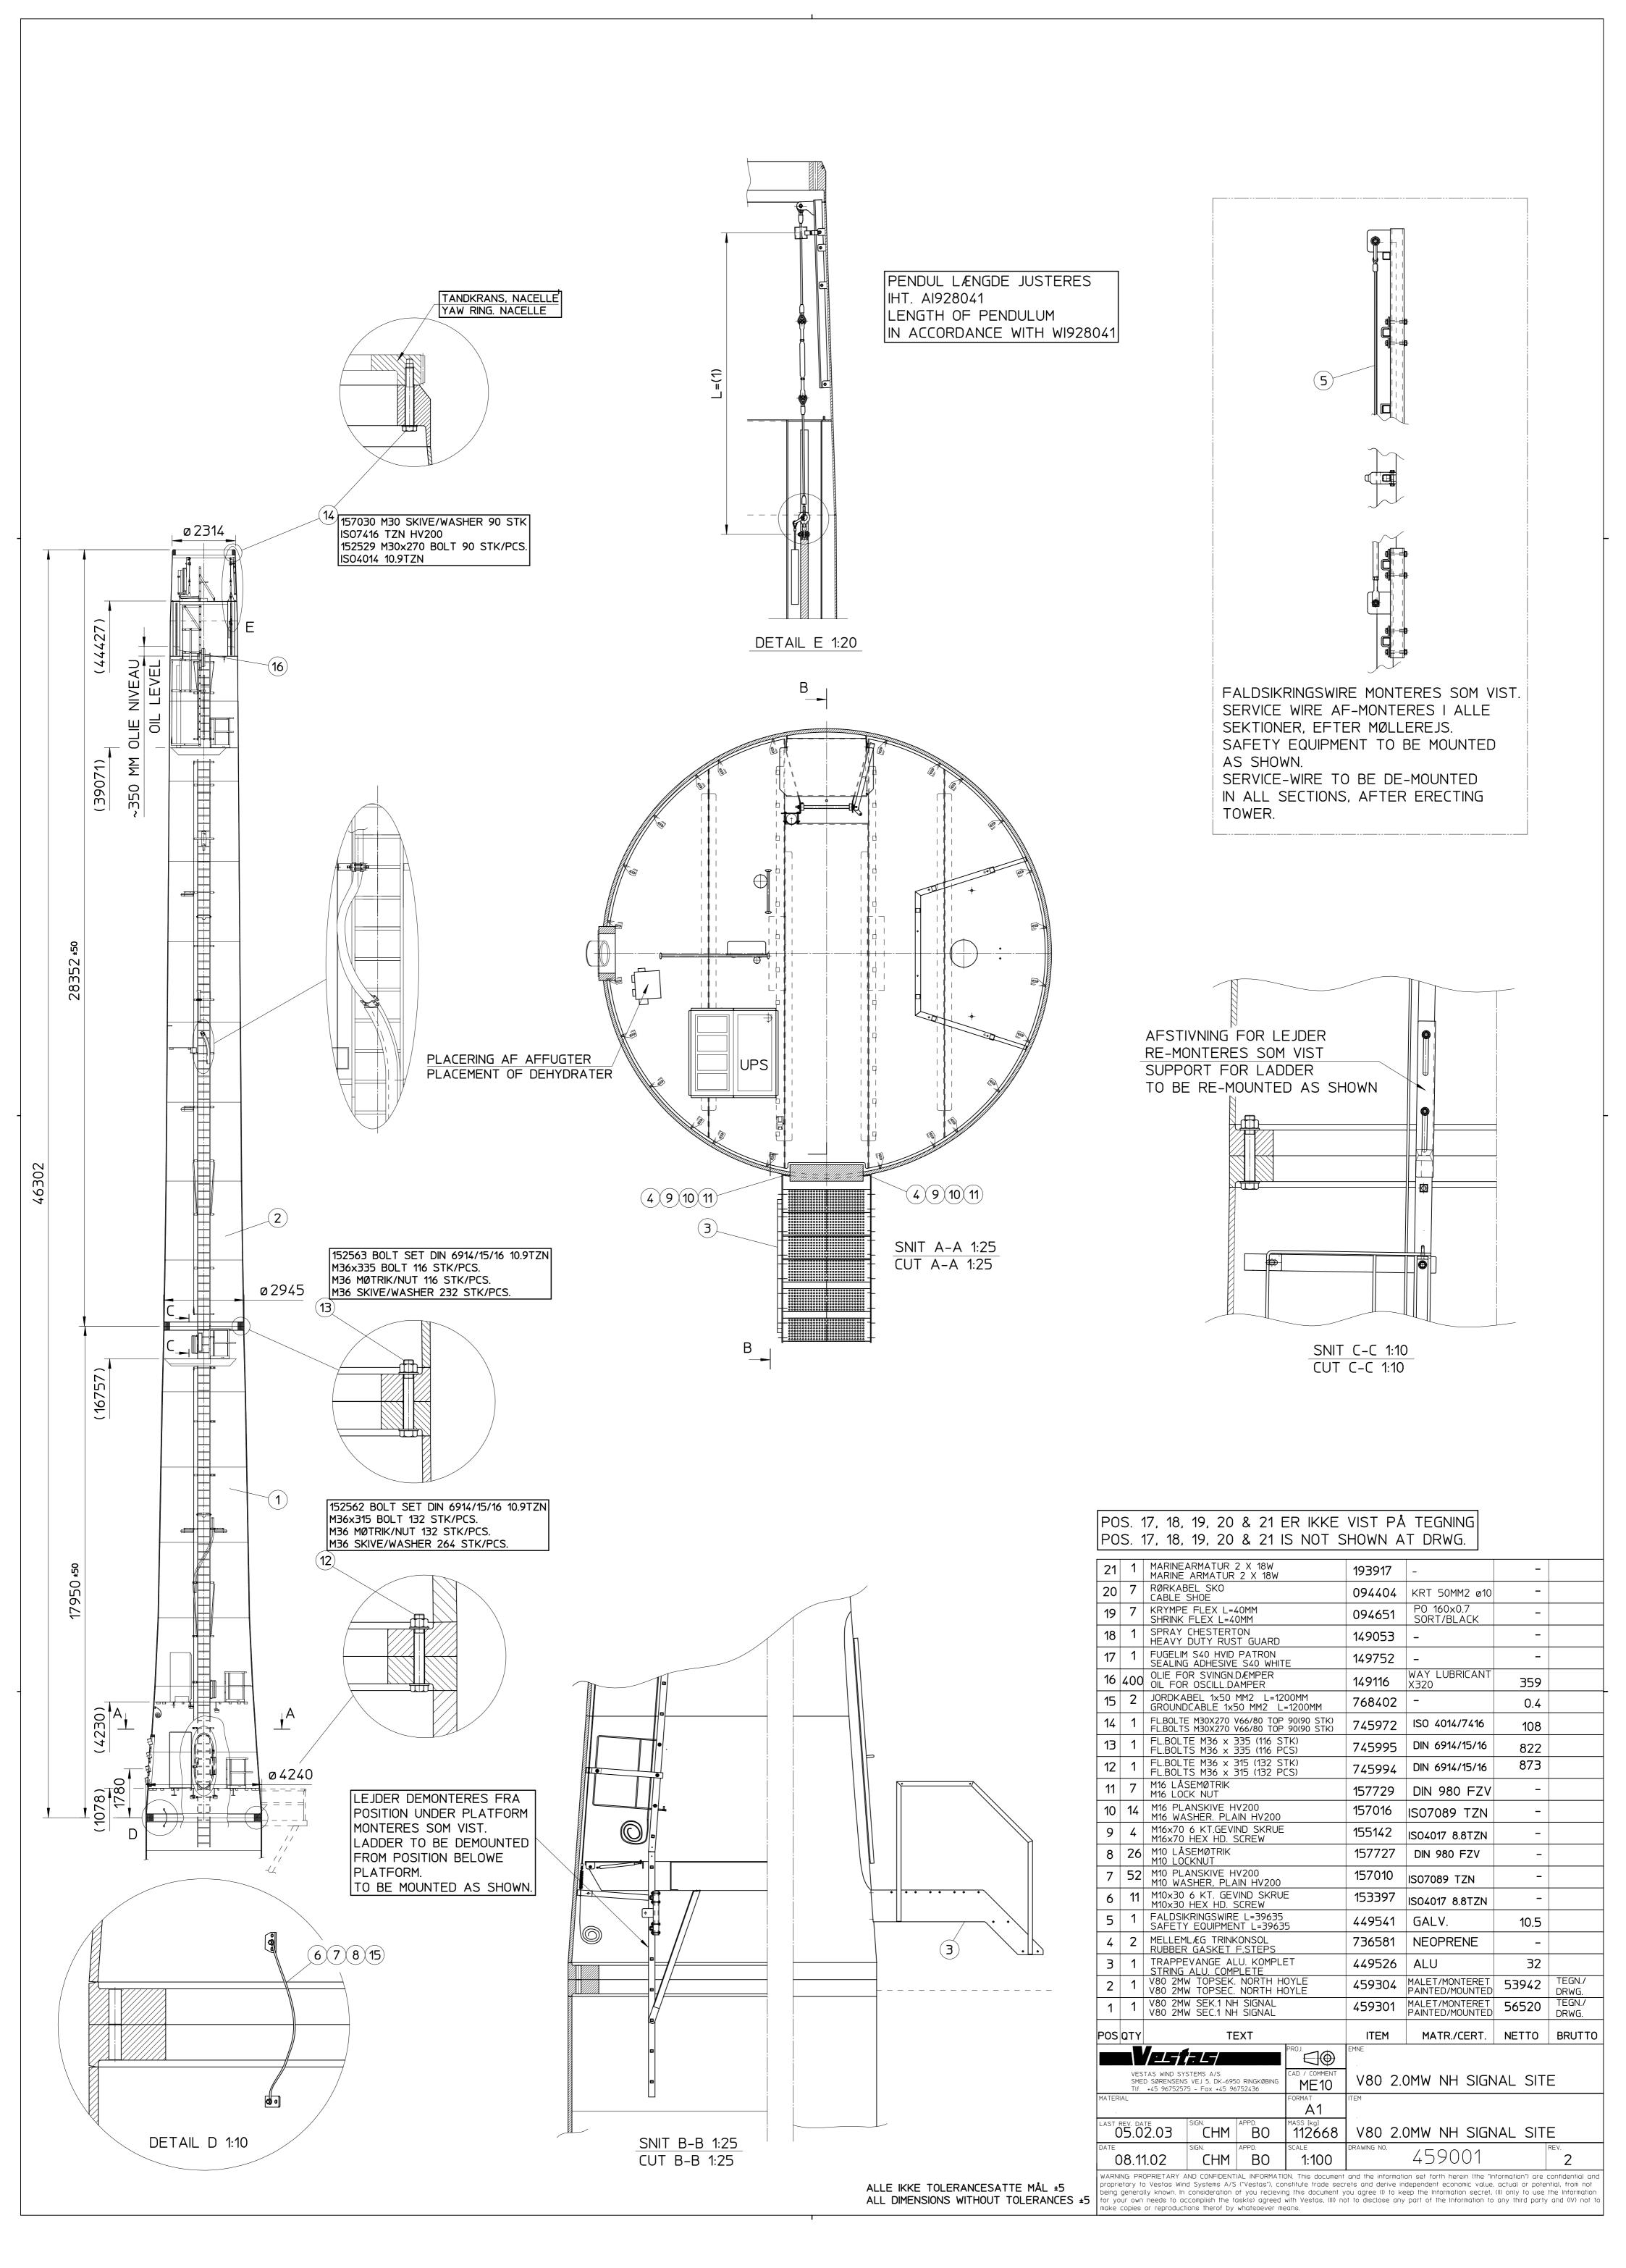

## 1. Drawings

| App. Drawing | Turbine type/Hub height/App.    | Site Drawing/<br>Assembly Drawing |
|--------------|---------------------------------|-----------------------------------|
| 950926       | V80 2.0 MW 48 m North Hoyle     |                                   |
| 928041       | Pendulum Length, North Hoyle    |                                   |
| 928240       | Arrangement Drawing North Hoyle |                                   |
|              | V80 2.0 MW North Hoyle Site     | 459000                            |
|              | V80 2.0 NH Signal Site          | 459001                            |
|              |                                 |                                   |
|              |                                 |                                   |
|              |                                 |                                   |
|              |                                 |                                   |
|              |                                 |                                   |

Page: 1 of 6

NOTES: (1): Oscillation damper. Length of pendulum in accordance with 928041

All weldings between flanges, shells and frame must be full penetration butt welds and welded from both sides in horizontal position.
Check of circular and longitudinal weldings and between shells and frame must be 100% complying with EN25817 level B.

must be adjusted according th the scheme below The length of the pendulum

| PENDULUM LENGTH (mm) | 1840  | 1840  | 1840  | 1840  | 1710  | 1840  | 1840  | 1840  | 1840  | 1840  | 1840  | 1840  | 1840  | 1970  | 1840  | 1840  | 1840  | 1840  | 1970  | 1970  | 1840  | 1840  | 1840  | 2100  | 2100  | 1840  | 1840  | 1840  | 1840  | 1970  |
|----------------------|-------|-------|-------|-------|-------|-------|-------|-------|-------|-------|-------|-------|-------|-------|-------|-------|-------|-------|-------|-------|-------|-------|-------|-------|-------|-------|-------|-------|-------|-------|
| FREQUENCIES (Hz)     | 0.380 | 0.380 | 0.380 | 0.380 | 062'0 | 0.380 | 0.380 | 0.380 | 0.380 | 0.380 | 0.380 | 0.380 | 0.380 | 0.370 | 0.380 | 0.380 | 0.380 | 0.380 | 0.370 | 0.370 | 0.380 | 0.380 | 0.380 | 0.360 | 0.360 | 0.380 | 0.380 | 0.380 | 0.380 | 0.370 |
| TURBINE No.          | 1     | 2     | m     | 7     | 2     | 9     |       | 8     | 6     | 10    | 11    | 12    | 13    | 71    | 15    | 16    | 17    | 18    | 19    | 20    | 21    | 22    | 23    | 24    | 25    | 26    | 27    | 28    | 29    | 30    |