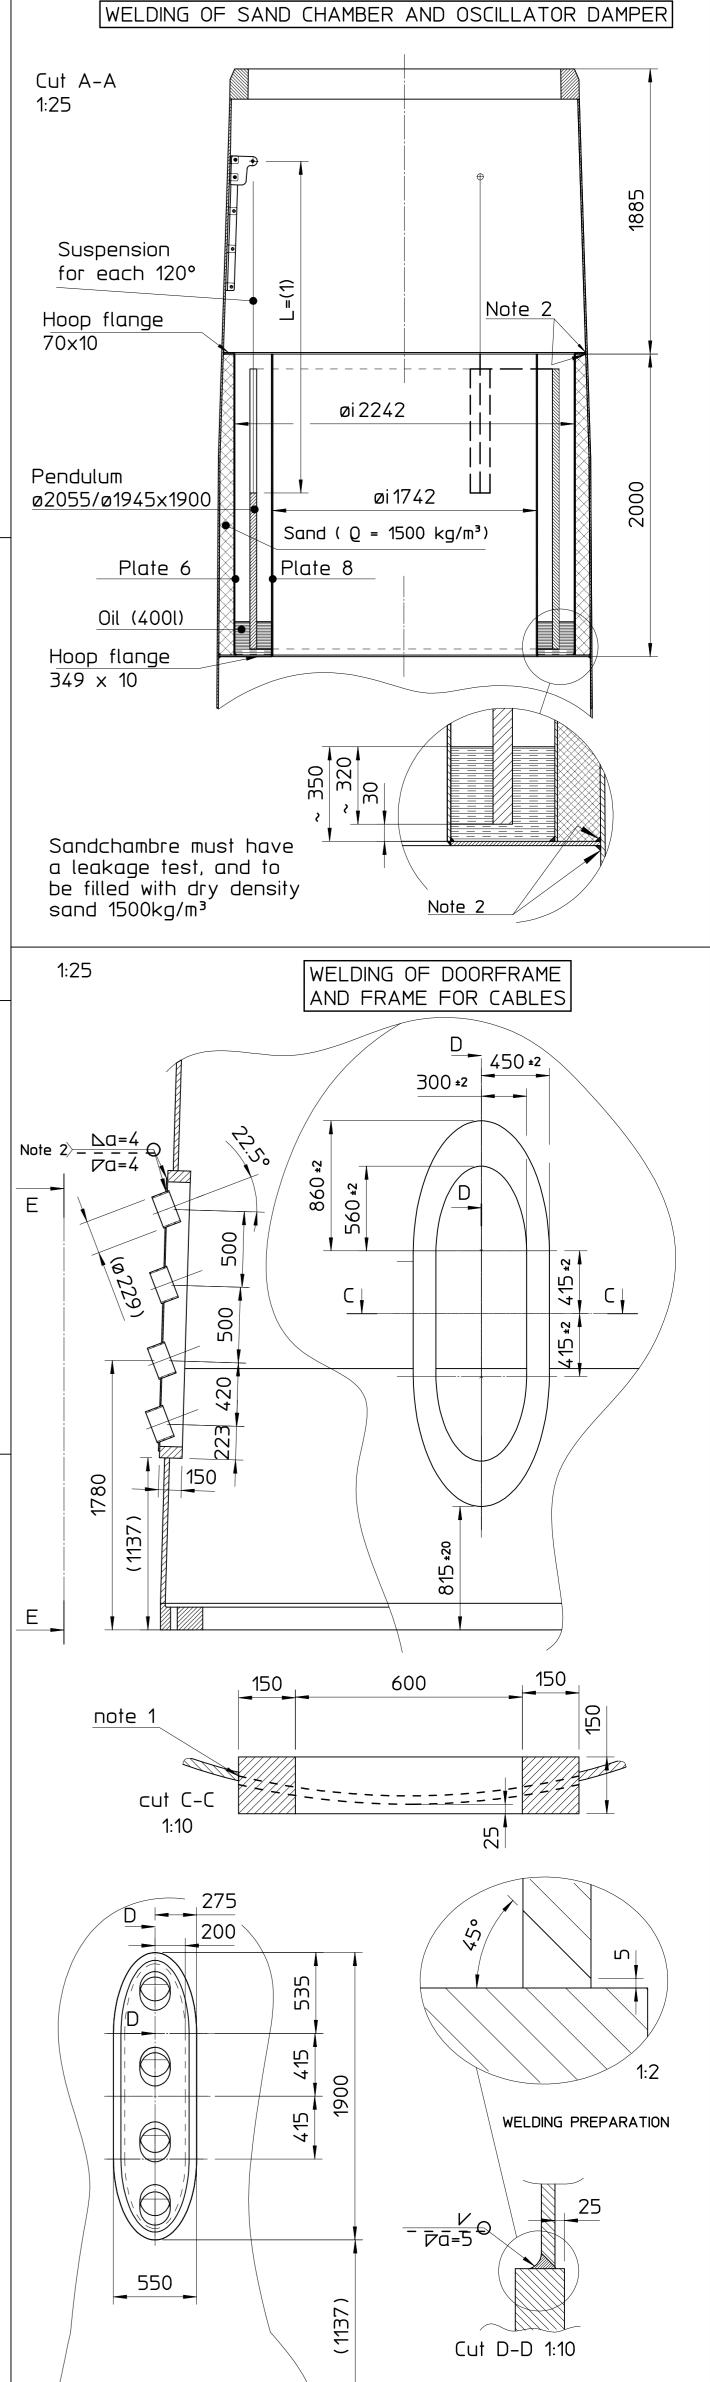

Page: 1 of 6

NOTES: (1): Oscillation damper. Length of pendulum in accordance with 928041

All weldings between flanges, shells and frame must be full penetration butt welds and welded from both sides in horizontal position.
Check of circular and longitudinal weldings and between shells and frame must be 100% complying with EN25817 level B.

Welding on brackets and sand chamber a measure = 4. Check: 100% according to EN25817 level B.

3. Flange in general: Purchasing specification no. 900791

SURFACE TREATMENT: Acc. to VESTAS purchasing specification no. 900786: C5M

Frames: S235 J2G3 EN10025 - 3.1B/EN10204

Other materials: S235 JRG2 EN10025 - 2.2/EN10204

All measures without tolerances ±5

2/6

Cut E-E 1:25

Min. 100 mm distance from other weldings to welding on of brackets.

must be adjusted according th the scheme below The length of the pendulum

| PENDULUM LENGTH (mm) | 1840  | 1840  | 1840  | 1840  | 1710  | 1840  | 1840  | 1840  | 1840  | 1840  | 1840  | 1840  | 1840  | 1970  | 1840  | 1840  | 1840  | 1840  | 1970  | 1970  | 1840  | 1840  | 1840  | 2100  | 2100  | 1840  | 1840  | 1840  | 1840  | 1970  |
|----------------------|-------|-------|-------|-------|-------|-------|-------|-------|-------|-------|-------|-------|-------|-------|-------|-------|-------|-------|-------|-------|-------|-------|-------|-------|-------|-------|-------|-------|-------|-------|
| FREQUENCIES (Hz)     | 0.380 | 0.380 | 0.380 | 0.380 | 062'0 | 0.380 | 0.380 | 0.380 | 0.380 | 0.380 | 0.380 | 0.380 | 0.380 | 0.370 | 0.380 | 0.380 | 0.380 | 0.380 | 0.370 | 0.370 | 0.380 | 0.380 | 0.380 | 0.360 | 0.360 | 0.380 | 0.380 | 0.380 | 0.380 | 0.370 |
| TURBINE No.          | 1     | 2     | m     | 7     | 2     | 9     |       | 8     | 6     | 10    | 11    | 12    | 13    | 71    | 15    | 16    | 17    | 18    | 19    | 20    | 21    | 22    | 23    | 24    | 25    | 26    | 27    | 28    | 29    | 30    |