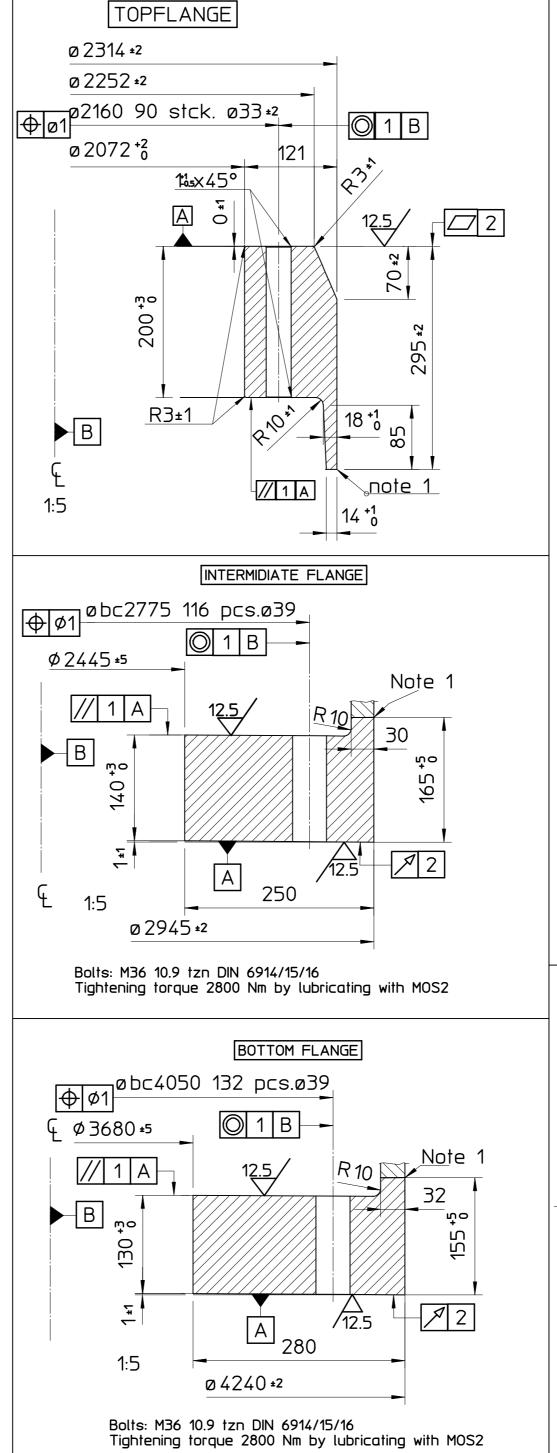

Welding on brackets and sand chamber a measure = 4. Check: 100% according to EN25817 level B.

3. Flange in general: Purchasing specification no. 900791

SURFACE TREATMENT: Acc. to VESTAS purchasing specification no. 900786: C5M

QUALITY OF MATERIALS: Flanges: S355 NL EN 10113-2 - 3.1B/EN 10204 Upper yield strength ReH > 295 N/mm2 tensile strength: Rm > 450 N/mm2 Impact energy: 27 J (longitudinal test at -50°C)

Shell : T<30mm S355 J2G3 EN10025 - 3.1B/EN10204 T≥30mm S355 NL EN10113-2 - 3.1B/EN10204

Frames: S235 J2G3 EN10025 - 3.1B/EN10204

Other materials: S235 JRG2 EN10025 - 2.2/EN10204

All measures without tolerances ±5

2/6

Cut E-E 1:25

Min. 100 mm distance from other weldings to welding on of brackets.