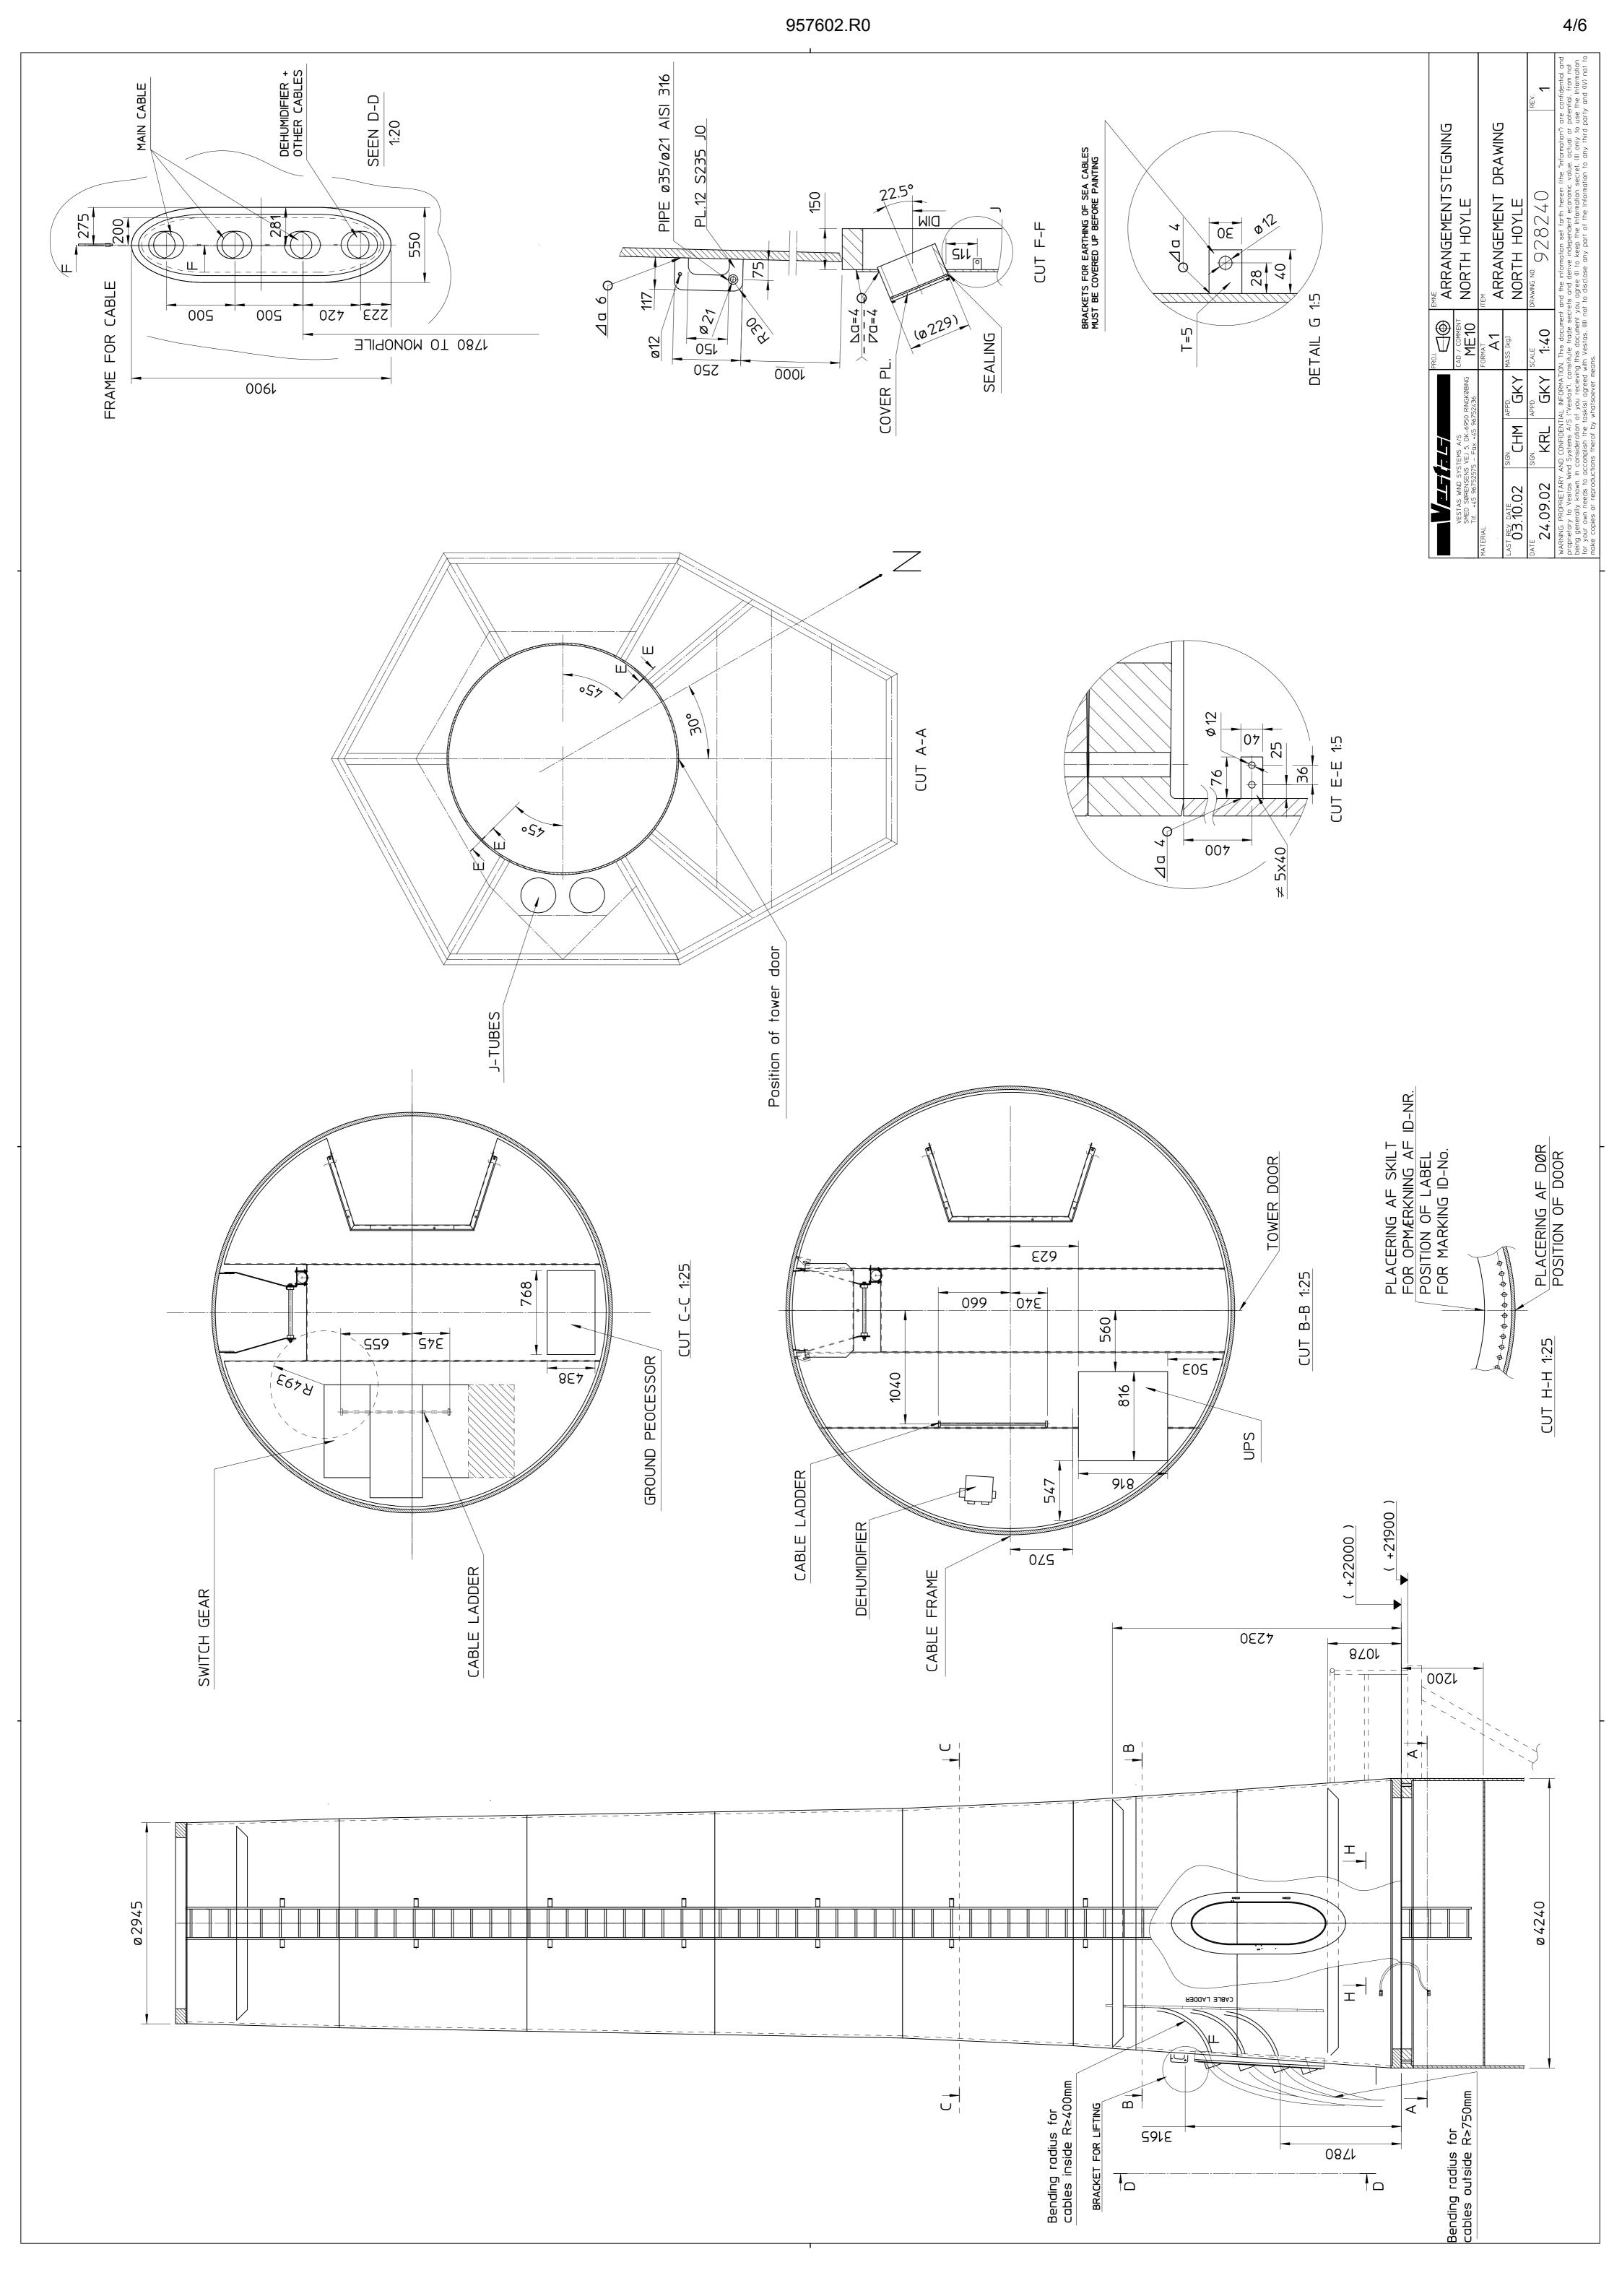

## 1. Drawings

| App. Drawing | Turbine type/Hub height/App.    | Site Drawing/<br>Assembly Drawing |
|--------------|---------------------------------|-----------------------------------|
| 950926       | V80 2.0 MW 48 m North Hoyle     |                                   |
| 928041       | Pendulum Length, North Hoyle    |                                   |
| 928240       | Arrangement Drawing North Hoyle |                                   |
|              | V80 2.0 MW North Hoyle Site     | 459000                            |
|              | V80 2.0 NH Signal Site          | 459001                            |
|              |                                 |                                   |
|              |                                 |                                   |
|              |                                 |                                   |
|              |                                 |                                   |
|              |                                 |                                   |

Page: 1 of 6

NOTES: (1): Oscillation damper. Length of pendulum in accordance with 928041

All weldings between flanges, shells and frame must be full penetration butt welds and welded from both sides in horizontal position.
Check of circular and longitudinal weldings and between shells and frame must be 100% complying with EN25817 level B.

Welding on brackets and sand chamber a measure = 4. Check: 100% according to EN25817 level B.

3. Flange in general: Purchasing specification no. 900791

SURFACE TREATMENT: Acc. to VESTAS purchasing specification no. 900786: C5M

TOLERANCES
Doorframe to be flame cut acc. EN/ISO 9013 - I
Other flame cutting acc. to EN/ISO 9013 - II
Tolerances for shell see ENV 1993-1-6 class B
Shelldiameters are dimensioned to the centerline

Longitudinal weldings are staggered 180° and 90° by the door frame.

QUALITY OF MATERIALS: Flanges: S355 NL EN 10113-2 - 3.1B/EN 10204 Upper yield strength ReH > 295 N/mm2 tensile strength: Rm > 450 N/mm2 Impact energy: 27 J (longitudinal test at -50°C)

Shell : T<30mm S355 J2G3 EN10025 - 3.1B/EN10204 T≥30mm S355 NL EN10113-2 - 3.1B/EN10204

Frames: S235 J2G3 EN10025 - 3.1B/EN10204

Other materials: S235 JRG2 EN10025 - 2.2/EN10204

All measures without tolerances ±5

2/6

Cut E-E 1:25

Min. 100 mm distance from other weldings to welding on of brackets.