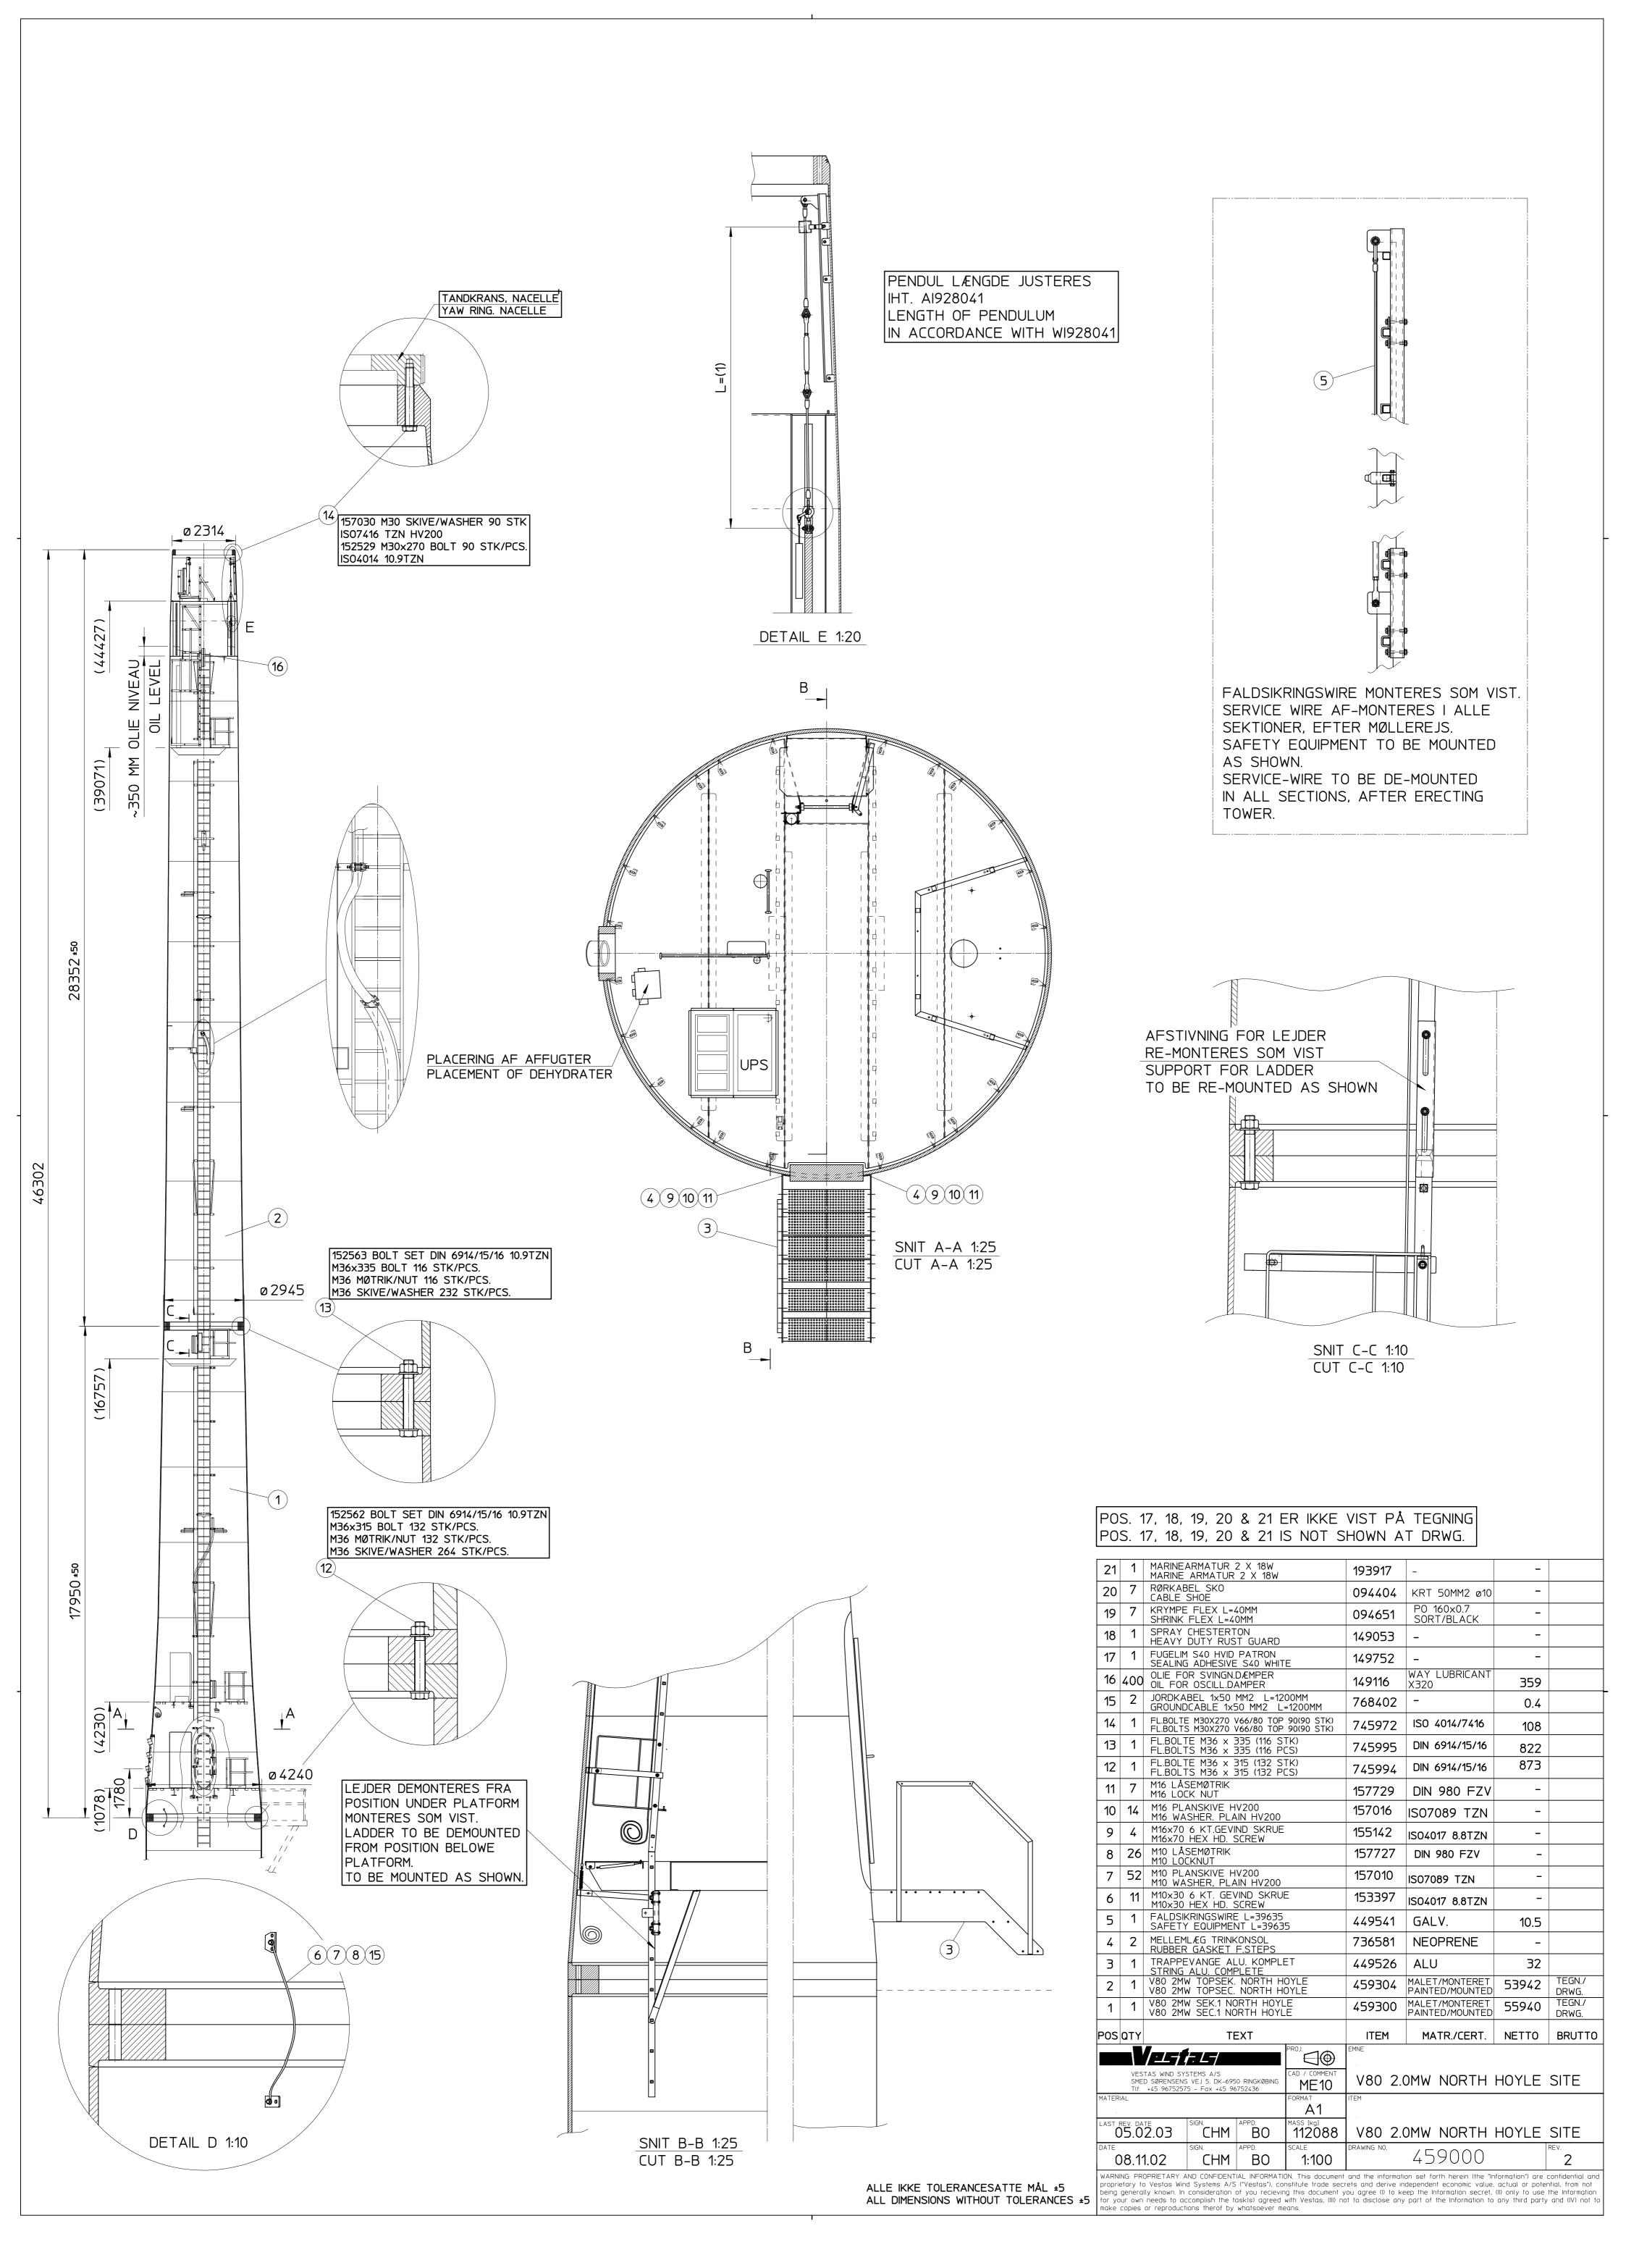

## 1. Drawings

| App. Drawing | Turbine type/Hub height/App.    | Site Drawing/<br>Assembly Drawing |
|--------------|---------------------------------|-----------------------------------|
| 950926       | V80 2.0 MW 48 m North Hoyle     |                                   |
| 928041       | Pendulum Length, North Hoyle    |                                   |
| 928240       | Arrangement Drawing North Hoyle |                                   |
|              | V80 2.0 MW North Hoyle Site     | 459000                            |
|              | V80 2.0 NH Signal Site          | 459001                            |
|              |                                 |                                   |
|              |                                 |                                   |
|              |                                 |                                   |
|              |                                 |                                   |
|              |                                 |                                   |

Page: 1 of 6

NOTES: (1): Oscillation damper. Length of pendulum in accordance with 928041

All weldings between flanges, shells and frame must be full penetration butt welds and welded from both sides in horizontal position.
Check of circular and longitudinal weldings and between shells and frame must be 100% complying with EN25817 level B.

must be adjusted according th the scheme below The length of the pendulum

| PENDULUM LENGTH (mm) | 1840  | 1840  | 1840  | 1840  | 1710  | 1840  | 1840  | 1840  | 1840  | 1840  | 1840  | 1840  | 1840  | 1970  | 1840  | 1840  | 1840  | 1840  | 1970  | 1970  | 1840  | 1840  | 1840  | 2100  | 2100  | 1840  | 1840  | 1840  | 1840  | 1970  |
|----------------------|-------|-------|-------|-------|-------|-------|-------|-------|-------|-------|-------|-------|-------|-------|-------|-------|-------|-------|-------|-------|-------|-------|-------|-------|-------|-------|-------|-------|-------|-------|
| FREQUENCIES (Hz)     | 0.380 | 0.380 | 0.380 | 0.380 | 062'0 | 0.380 | 0.380 | 0.380 | 0.380 | 0.380 | 0.380 | 0.380 | 0.380 | 0.370 | 0.380 | 0.380 | 0.380 | 0.380 | 0.370 | 0.370 | 0.380 | 0.380 | 0.380 | 0.360 | 0.360 | 0.380 | 0.380 | 0.380 | 0.380 | 0.370 |
| TURBINE No.          | 1     | 2     | m     | 7     | 2     | 9     |       | 8     | 6     | 10    | 11    | 12    | 13    | 71    | 15    | 16    | 17    | 18    | 19    | 20    | 21    | 22    | 23    | 24    | 25    | 26    | 27    | 28    | 29    | 30    |