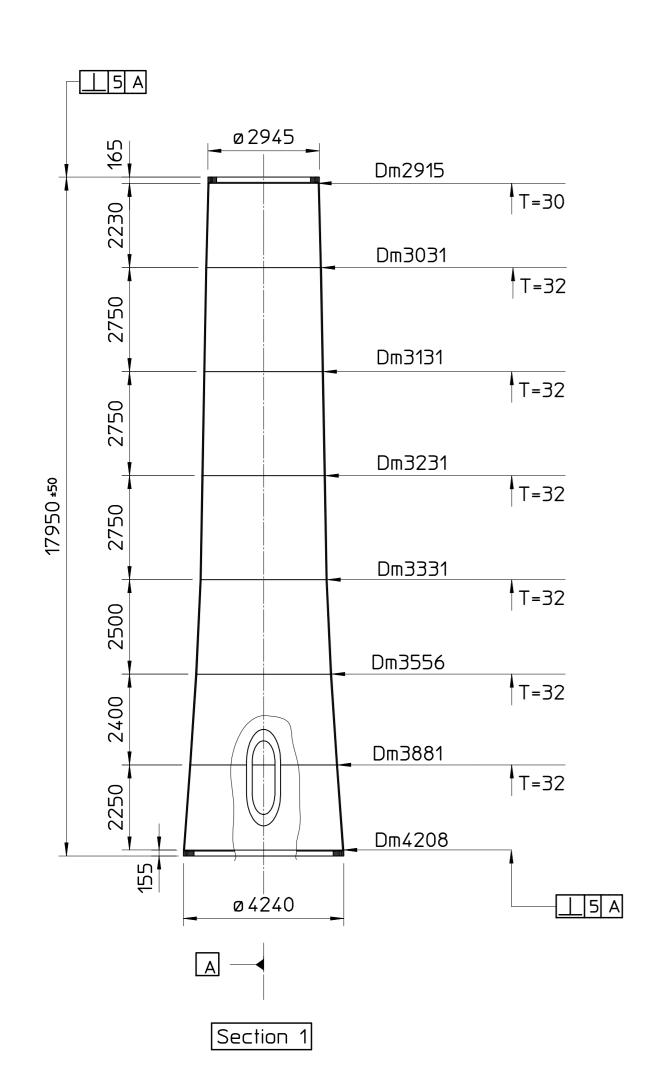

Page: 1 of 6

NOTES: (1): Oscillation damper. Length of pendulum in accordance with 928041

All weldings between flanges, shells and frame must be full penetration butt welds and welded from both sides in horizontal position.
Check of circular and longitudinal weldings and between shells and frame must be 100% complying with EN25817 level B.

TOLERANCES
Doorframe to be flame cut acc. EN/ISO 9013 - I
Other flame cutting acc. to EN/ISO 9013 - II
Tolerances for shell see ENV 1993-1-6 class B
Shelldiameters are dimensioned to the centerline

Longitudinal weldings are staggered 180° and 90° by the door frame.

QUALITY OF MATERIALS: Flanges: S355 NL EN 10113-2 - 3.1B/EN 10204 Upper yield strength ReH > 295 N/mm2 tensile strength: Rm > 450 N/mm2 Impact energy: 27 J (longitudinal test at -50°C)

Shell : T<30mm S355 J2G3 EN10025 - 3.1B/EN10204 T≥30mm S355 NL EN10113-2 - 3.1B/EN10204