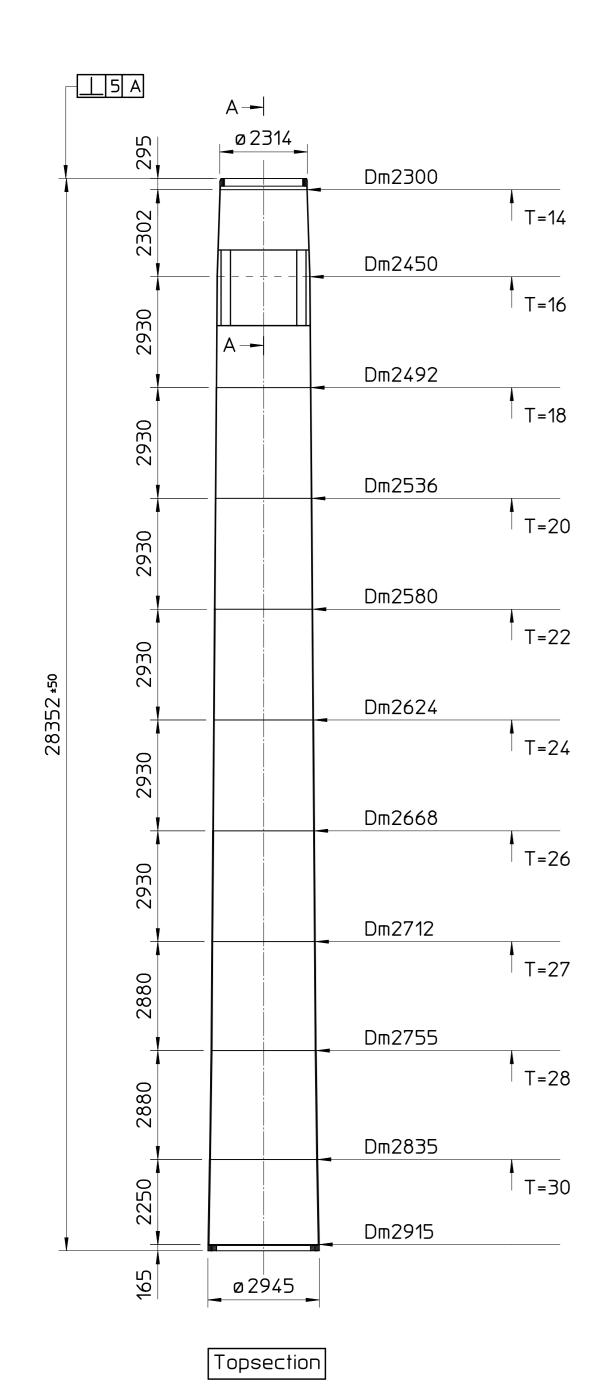

Page: 1 of 6

NOTES: (1): Oscillation damper. Length of pendulum in accordance with 928041

All weldings between flanges, shells and frame must be full penetration butt welds and welded from both sides in horizontal position.
Check of circular and longitudinal weldings and between shells and frame must be 100% complying with EN25817 level B.

TOLERANCES
Doorframe to be flame cut acc. EN/ISO 9013 - I
Other flame cutting acc. to EN/ISO 9013 - II
Tolerances for shell see ENV 1993-1-6 class B
Shelldiameters are dimensioned to the centerline

Longitudinal weldings are staggered 180° and 90° by the door frame.

QUALITY OF MATERIALS: Flanges: S355 NL EN 10113-2 - 3.1B/EN 10204 Upper yield strength ReH > 295 N/mm2 tensile strength: Rm > 450 N/mm2 Impact energy: 27 J (longitudinal test at -50°C)

Shell : T<30mm S355 J2G3 EN10025 - 3.1B/EN10204 T≥30mm S355 NL EN10113-2 - 3.1B/EN10204