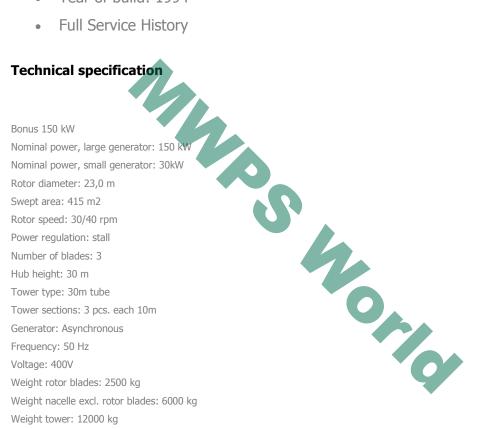

### Only €36,000 'As Is – Where Is' or €69,000 EUR – Fully Refurbished and delivered within EU - Including one year warranty on replaced components and workmanship if refurbished

Rated output: 150kW (50Hz)

Quantity available: 1

Tower Height: 30m (3 piece tower)

Rotor Diameter: 24m Year of build: 1994 Full Service History

Weight nacelle excl. rotor blades: 6000 kg

Weight tower: 12000 kg Cut in wind speed 4 m/s

Nominal power reached at 14 m/s

Stop wind 28 m/s

Gearbox produced by Flender. Wings are produced by LM.

Control system is produced by KK-Electronic.

AN-BONUS 150/30 kW

AN Maschinenbau und Umweltschutzanlagen GmbH 2800 Bremen 21 Waterbergstr. 11 Tel.0421/641077/78 Fax 0421/642283

Rotor

Durchmesser: 23 m überstrichene Fläche: 415 m² Blattzahl: Bauart der Blätter: GfK Bauart der Nabe: Anordnung: luvseitig

Stirnradgetriebe, 2-stufig Getriebebauart: schrägverzahntes

Generator

-bauart: asynchron, polumschaltb. -nennleistung: 150/30 kW -nennspannung: 50 Hz, 380 V

Turm

Nabenhöhe: e: 30 m Stahlrohrturm, konisch, geschlossen Bauart:

Drehzahlregelung: netzgefül Leistungsbegrenzung: stall-Eft Windrichtungsnachführung: aktiv netzgeführt stall-Effekt

Leistungscharakteristika

Nennvindgeschwindigkeit: 12-13 m/s
Ausschaltgeschwindigkeit: 28 m/s

Sicherheitssystem

-aerodynamisch: stall u. Flügelsp.ver. -mechanisch: hydr. Scheibenbremse

Massen:

einz. Rotorblatt: 680 kg Turmkopf gesamt (+Rotor): 8.700 kg 9.700 kg

Vertrieb

erwartete Stückzahl b. Ende 1990: 30