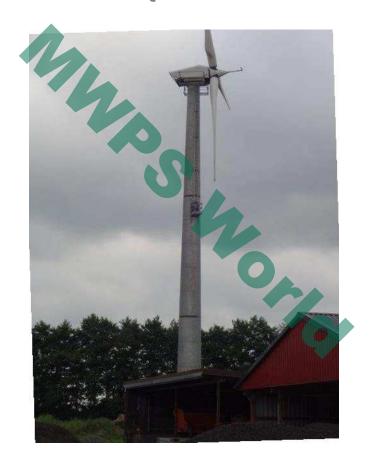

Quantity available: 1

Tower Height: 30m (3 piece tower)

Rotor Diameter: 24m Year of build: 1994 Full Service History

Weight nacelle excl. rotor blades: 6000 kg

Weight tower: 12000 kg Cut in wind speed 4 m/s

### Sale price contains:

- Complete Turbine Tower, Nacelle, Blade, Hub, Controller
- Hand books, User Manuals, Technical drawings for turbine and foundation rings and frames etc.

Perfect for investors from Northern Ireland or other countries with high FIT's for this size turbine. Tower comes in 3 sections, cheap to tranport! Only one standard 13m Tautliner required!